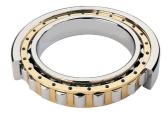

## NU 326 EMA-TIMKEN CYLINDRISK RULLELEJE ENRADET MED **MESSINGHOLDER**

NU

NUP

Ν

NF

High quality cylindrical roller bearing with machined brass cage from the leading manufacturer TIMKEN. Featuring the TIMKEN EMA design. A premium land-riding cage, unique internal geometries, enhanced surface finishes and a compact design. All this adds up to longer life, improved uptime and reduced maintenance costs.