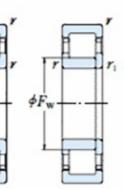

## NU 326 EMA-TIMKEN CYLINDRISK RULLELEJE ENRADET MED **MESSINGHOLDER**

NU

NUP

Ν

NF

High quality cylindrical roller bearing with machined brass cage from the leading manufacturer TIMKEN. Featuring the TIMKEN EMA design. A premium land-riding cage, unique internal geometries, enhanced surface finishes and a compact design. All this adds up to longer life, improved uptime and reduced maintenance costs.