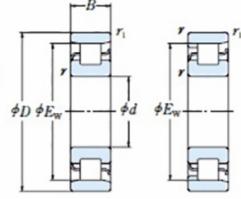

## NU 326 EMA-TIMKEN CYLINDRISK RULLELEJE ENRADET MED **MESSINGHOLDER**

NU

NUP

Ν

NF

High quality cylindrical roller bearing with machined brass cage from the leading manufacturer TIMKEN. Featuring the TIMKEN EMA design. A premium land-riding cage, unique internal geometries, enhanced surface finishes and a compact design. All this adds up to longer life, improved uptime and reduced maintenance costs.

## **Basic dimensions**

| Inner diameter [d] | 130.00 | mm |
|--------------------|--------|----|
| Width [B]          | 58.00  | mm |
| Outer diameter [D] | 280.00 | mm |