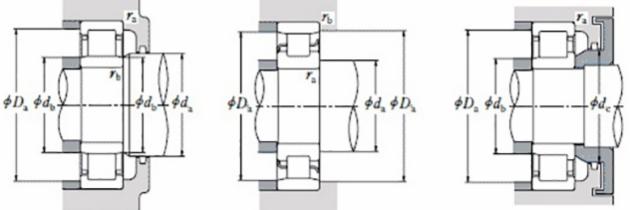

## NU 326 EMA-TIMKEN CYLINDRISK RULLELEJE ENRADET MED **MESSINGHOLDER**

NU

NUP

Ν

NF

High quality cylindrical roller bearing with machined brass cage from the leading manufacturer TIMKEN. Featuring the TIMKEN EMA design. A premium land-riding cage, unique internal geometries, enhanced surface finishes and a compact design. All this adds up to longer life, improved uptime and reduced maintenance costs.

## **Basic dimensions**

| Inner diameter [d] | 130.00 | mm |
|--------------------|--------|----|
| Width [B]          | 58.00  | mm |
| Outer diameter [D] | 280.00 | mm |