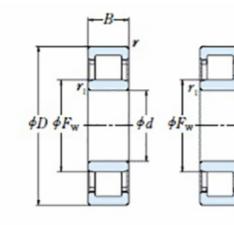

## NU 326 EMA-TIMKEN CYLINDRISK RULLELEJE ENRADET MED **MESSINGHOLDER**

NU

NUP

Ν

NF

High quality cylindrical roller bearing with machined brass cage from the leading manufacturer TIMKEN. Featuring the TIMKEN EMA design. A premium land-riding cage, unique internal geometries, enhanced surface finishes and a compact design. All this adds up to longer life, improved uptime and reduced maintenance costs.

## **Basic dimensions**

| Inner diameter [d] | 130.00 | mm |
|--------------------|--------|----|
| Width [B]          | 58.00  | mm |
| Outer diameter [D] | 280.00 | mm |